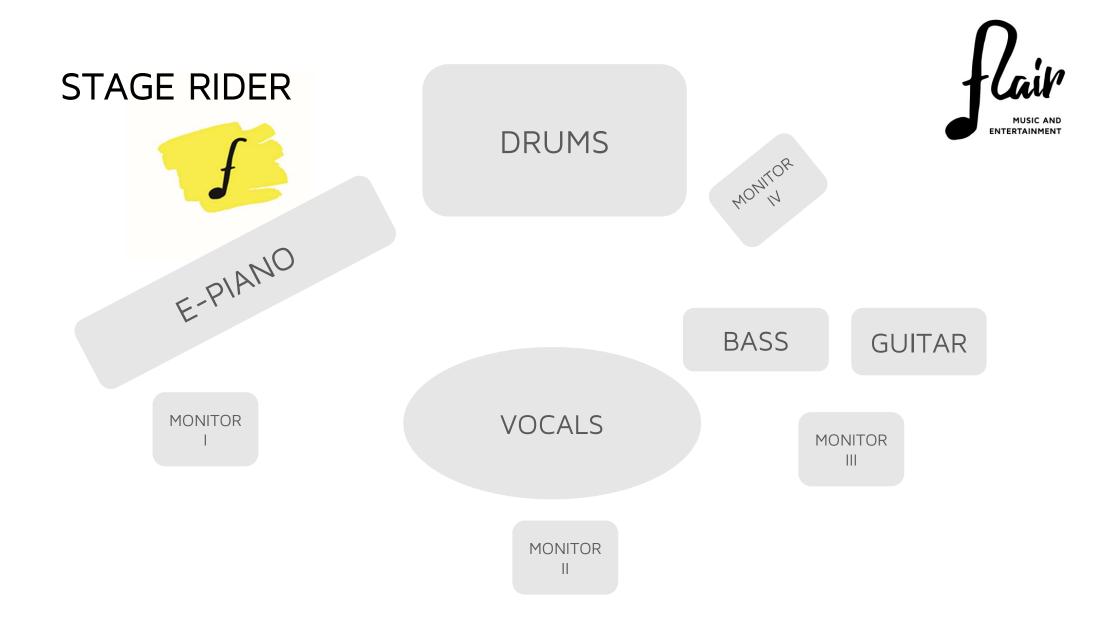

| TECHNICAL RIDER |             |                 |            |
|-----------------|-------------|-----------------|------------|
| KANALBELEGUNG   | INSTRUMENT  | MIKROFON        | INSERT     |
| 1               | Lead Vocals | Sennheiser e945 | Kompressor |
| 2               | Lead Vocals | Line 6XD-V35    | Kompressor |
| 3               | Gesang      | Shure sm 58     | Kompressor |
| 4               | Gesang      | Shure sm 59     | Kompressor |
| 5               | Keyboard    |                 | Kompressor |
| 6               | Drums       |                 | Kompressor |
| 7               | Drums       |                 |            |
| 8               | Gitarre     | DI Box          |            |
| 9               | Saxophon    |                 | Kompressor |
| 10              | Bass        | DI Box          |            |
| 11              | Mixer       |                 |            |
| 12              | Mixer       |                 |            |
|                 |             |                 |            |

| MONITORWEGE |             |  |
|-------------|-------------|--|
| MONITORWEGE | INSTRUMENT  |  |
| 1           | Lead Vocals |  |
| 2           | Lead Vocals |  |
| 3           | E-Gitarre   |  |
| 4           | Drums       |  |
| 5           |             |  |
|             |             |  |
|             |             |  |
|             |             |  |